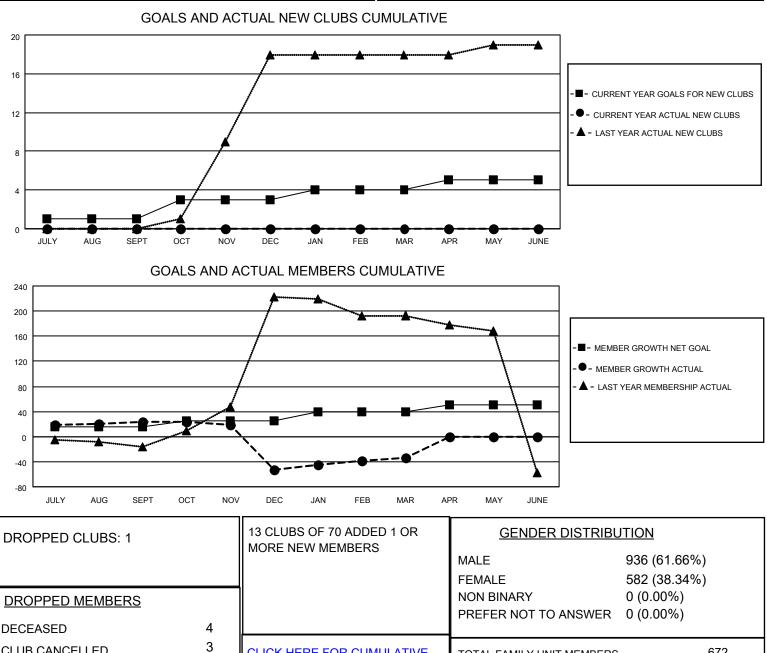

## LOCATION INDIA

District 3231A1

Results as of: 3/31/2022

| Clubs                 |               |           |               | Members               |                         |                         |                                                    |
|-----------------------|---------------|-----------|---------------|-----------------------|-------------------------|-------------------------|----------------------------------------------------|
| RESULTS FOR 2021-2022 |               |           |               | RESULTS FOR 2021-2022 |                         |                         |                                                    |
| QUARTER               | NEW CLUB GOAL | NEW CLUBS | DROPPED CLUBS | QUARTER               | MBER GROWTH NET<br>GOAL | MEMBER GROWTH<br>ACTUAL | DROPPED<br>MEMBERS ACTUAL<br>(including transfers) |
| JULY/AUG/SEPT         | 1             | 0         | 0             | JULY/AUG/SEPT         | 15                      | 32                      | 5                                                  |
| OCT/NOV/DEC           | 2             | 0         | 1             | OCT/NOV/DEC           | 10                      | 7                       | 83                                                 |
| JAN/FEB/MAR           | 1             | 0         | 0             | JAN/FEB/MAR           | 15                      | 26                      | 2                                                  |
| APR/MAY/JUNE          | 1             | 0         | 0             | APR/MAY/JUNE          | 10                      | 0                       | 0                                                  |

83

90

CLUB CANCELLED

OTHER TOTAL

CLICK HERE FOR CUMULATIVE

MEMBERSHIP DATA

672

360